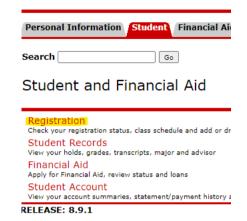

### **Schedule Planning**

- For schedule planning, Schedule Planner on My JSU is a great resource.
  - You can find it this way: Log In to MyJSU > Click 'Self Service Banner' > Click 'Student' > Click 'Registration' > Click 'Schedule Planner' > Select 'Spring 2022'
  - o Once there, you may add the courses you want to take and generate many different schedules.
  - If you find one you like, add it to the cart.

• There are a couple of ways to view what Honors classes are available.

RELEASE: 8.9.1

• The easiest way is to visit http://www.jsu.edu/honors-program/ then click 'Honors Curriculum.

 Here are some steps: Log In to MyJSU > Click 'Self Service Banner' > Click 'Student' > Click 'Class Schedule' > Select 'Spring 2022' > Highlight every subject then type Honors in 'Title' then click class search