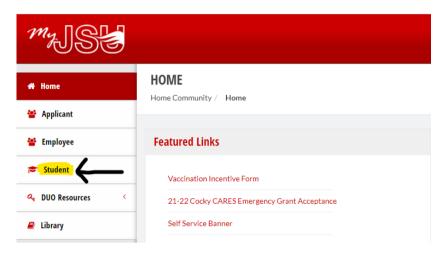

#### **Facts to Know**

- Your official advisor is from your major! While we will gladly assist in selecting courses, your trial schedule must go through your academic advisor.
  - How to find your advisor step-by-step: Log in to MyJSU > Click 'Student' on Left Hand Tab