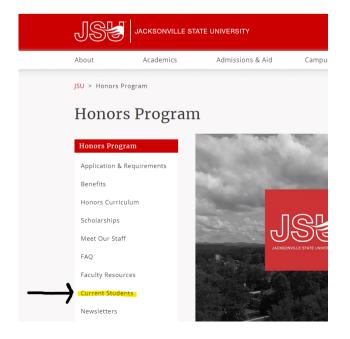

## **Where to Find Appropriate Materials**

- You can pick up your trial schedule and Honors Program registration worksheet at Martin Hall 104, or you can find it online.
  - o Go to http://www.jsu.edu/honors-program/ then click the 'Current Students' tab.