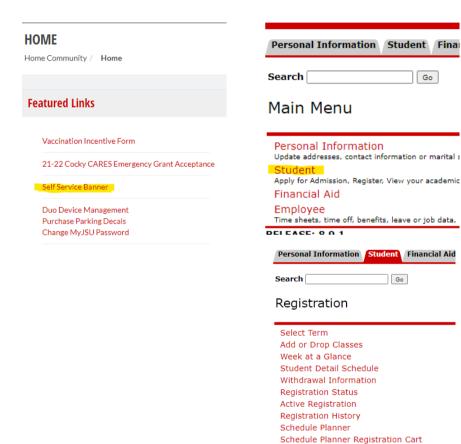

### **Schedule Planning**

- For schedule planning, Schedule Planner on My JSU is a great resource.
  - You can find it this way: Log In to MyJSU > Click 'Self Service Banner' > Click 'Student' > Click 'Registration' > Click 'Schedule Planner' > Select 'Spring 2022'
  - o Once there, you may add the courses you want to take and generate many different schedules.
  - If you find one you like, add it to the cart.

• There are a couple of ways to view what Honors classes are available.

RELEASE: 8.9.1

• The easiest way is to visit http://www.jsu.edu/honors-program/ then click 'Honors Curriculum.

 Here are some steps: Log In to MyJSU > Click 'Self Service Banner' > Click 'Student' > Click 'Class Schedule' > Select 'Spring 2022' > Highlight every subject then type Honors in 'Title' then click class search

#### Registration

Select Term
Add or Drop Classes
Week at a Glance
Student Detail Schedule
Withdrawal Information
Registration Status
Active Registration
Registration History
Schedule Planner
Schedule Planner Registration Cart
Class Schedule
RELEASE: 8.9.1