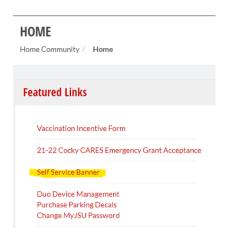

### **Schedule Planning**

- For schedule planning, Schedule Planner on My JSU is a great resource.
  - You can find it this way: Log In to MyJSU > Click 'Self Service Banner' > Click 'Student' > Click 'Registration' > Click 'Schedule Planner' > Select 'Spring 2022'
  - o Once there, you may add the courses you want to take and generate many different schedules.
  - If you find one you like, add it to the cart.

• There are a couple of ways to view what Honors classes are available.

RELEASE: 8.9.1

• The easiest way is to visit http://www.jsu.edu/honors-program/ then click 'Honors Curriculum.

 Here are some steps: Log In to MyJSU > Click 'Self Service Banner' > Click 'Student' > Click 'Class Schedule' > Select 'Spring 2022' > Highlight every subject then type Honors in 'Title' then click class search