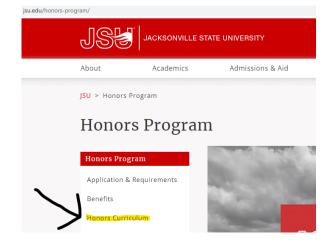

## **Where to Find Appropriate Materials**

- You can pick up your trial schedule and Honors Program registration worksheet at Martin Hall 104, or you can find it online.
  - o Go to http://www.jsu.edu/honors-program/ then click the 'Current Students' tab.

• There are a couple of ways to view what Honors classes are available.

RELEASE: 8.9.1

• The easiest way is to visit http://www.jsu.edu/honors-program/ then click 'Honors Curriculum.

 Here are some steps: Log In to MyJSU > Click 'Self Service Banner' > Click 'Student' > Click 'Class Schedule' > Select 'Spring 2022' > Highlight every subject then type Honors in 'Title' then click class search