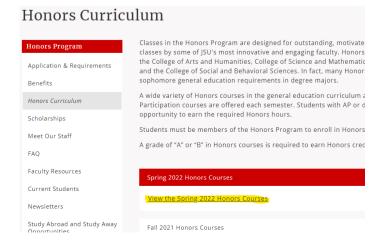

• There are a couple of ways to view what Honors classes are available.

RELEASE: 8.9.1

• The easiest way is to visit http://www.jsu.edu/honors-program/ then click 'Honors Curriculum.

 Here are some steps: Log In to MyJSU > Click 'Self Service Banner' > Click 'Student' > Click 'Class Schedule' > Select 'Spring 2022' > Highlight every subject then type Honors in 'Title' then click class search