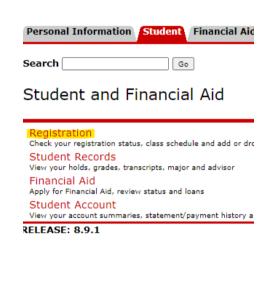

### **Schedule Planning**

- For schedule planning, Schedule Planner on My JSU is a great resource.
  - You can find it this way: Log In to MyJSU > Click 'Self Service Banner' > Click 'Student' > Click 'Registration' > Click 'Schedule Planner' > Select 'Spring 2022'
  - o Once there, you may add the courses you want to take and generate many different schedules.
  - If you find one you like, add it to the cart.

• There are a couple of ways to view what Honors classes are available.

RELEASE: 8.9.1

• The easiest way is to visit http://www.jsu.edu/honors-program/ then click 'Honors Curriculum.

 Here are some steps: Log In to MyJSU > Click 'Self Service Banner' > Click 'Student' > Click 'Class Schedule' > Select 'Spring 2022' > Highlight every subject then type Honors in 'Title' then click class search

#### Registration

Select Term
Add or Drop Classes
Week at a Glance
Student Detail Schedule
Withdrawal Information
Registration Status
Active Registration
Registration History
Schedule Planner
Schedule Planner Registration Cart
Class Schedule
RELEASE: 8.9.1