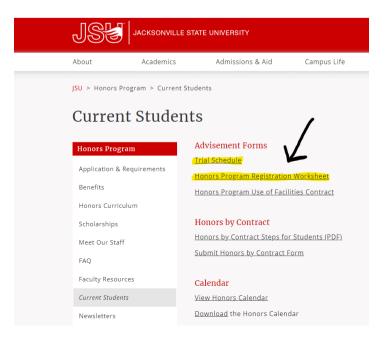

- Your trial schedule and your Honors Program registration worksheet are different! As said before, the trial schedule goes through your academic advisor. The registration worksheet is for our records, so we can approve you for priority registration. This allows you to sign up for classes earlier than normal.
- Remember to attend two Honors meetings before priority registration
- Priority registration is Friday, November 5th, so please turn in all your forms by November 1st.

## **Where to Find Appropriate Materials**

- You can pick up your trial schedule and Honors Program registration worksheet at Martin Hall 104, or you can find it online.
  - o Go to http://www.jsu.edu/honors-program/ then click the 'Current Students' tab.