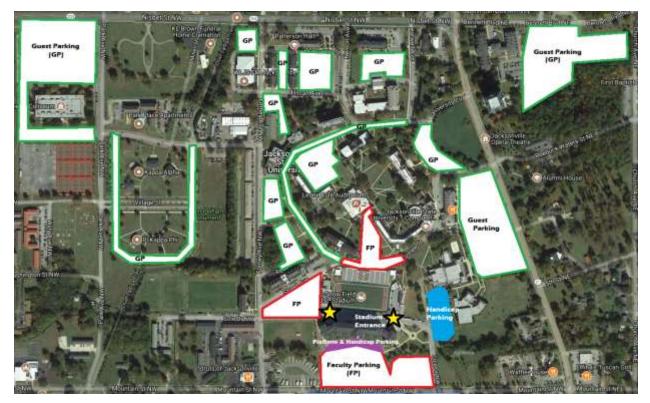

## COMMENCEMENT PARKING MAP

#### Map Key:

Blue/Purple – Accessible Parking Green – Guest Parking (GP) Red – Faculty Parking (FP) Yellow Star – Stadium Entrance