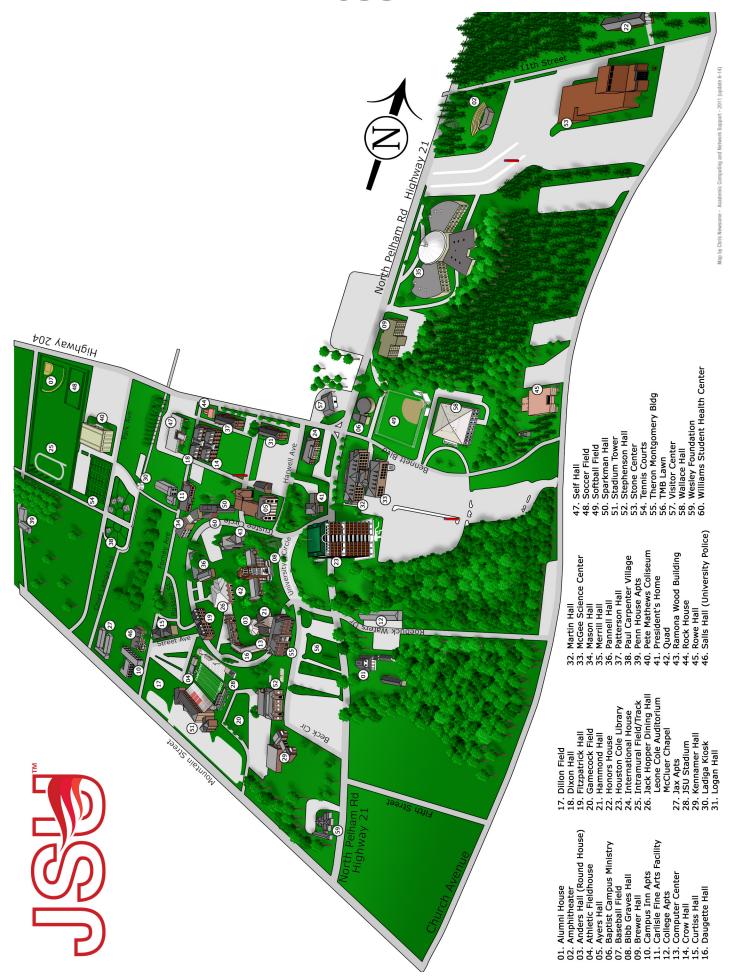

| Puilding Trees         | Major Academic, Admi               |                      | Causes Faster            |               |
|------------------------|------------------------------------|----------------------|--------------------------|---------------|
| Building Type          | Building                           | Year Built /Acquired | Year of Major Renovation | Square Footag |
| Administrative         | Bibb Graves                        | 1930                 | 1988                     | 57,18         |
|                        | Computer Center                    | 1965                 | 1982                     | 6,48          |
|                        | Development House                  | 1939                 | 2015                     | 2,51          |
| Instructional          | Ayers Hall                         | 1955                 | 2005                     | 95,33         |
|                        | Brewer Hall                        | 1972                 | 2007                     | 43,90         |
|                        | Carlisle Fine Arts Building        | 2007                 |                          | 11,17         |
|                        | Hammond Hall                       | 1943                 | 1996                     | 13,79         |
|                        | Little River Canyon                | 2008                 |                          | 21,43         |
|                        | Martin Hall                        | 1968                 | 2002                     | 76,13         |
|                        | Mason Hall                         | 1963                 | 1983                     | 56,87         |
|                        | McGee Science Building             | 1999                 |                          | 38,83         |
|                        | Merrill Building                   | 1970                 | 1987                     | 87,87         |
|                        | Ramona Wood Building               | 1939                 | 2004                     | 41,32         |
|                        | Rowe Hall                          | 1970                 | 1983                     | 29,41         |
|                        | Self Hall                          | 1966                 | 1989                     | 43,71         |
|                        | Stone Center                       | 1980                 | 1986                     | 73,46         |
|                        | Wallace Hall                       | 1973                 | 1993                     | 38,64         |
| Athletics              | Cross Country Storage              | 1997                 |                          | 31            |
|                        | Gamecock Field House               | 1977                 | 1980                     | 21,20         |
|                        | Home Softball Locker Room/Dugout   | 2013                 |                          | 1,55          |
|                        | Kennamer Hall                      | 2004                 |                          | 31,25         |
|                        | Paul Snow Stadium                  | 1970                 | 1987                     | 9,67          |
|                        | Pete Mathews Coliseum              | 1974                 | 2006                     | 122,05        |
|                        | Rudy Abbott Field                  | 1995                 | 2000                     | 1,57          |
|                        | Stephenson Gym                     | 1939                 | 1992                     | 47,48         |
|                        | University Softball Field          | 1975                 |                          | 3,43          |
|                        | University Softball Field Pressbox | 2013                 |                          | 1,84          |
|                        | Visitor Softball Locker Room/Dugou | 2013                 |                          | 56            |
|                        | Visitor's Dressing Room            | 1989                 | 2004                     | 2,04          |
| Residence Hall - Women | Curtiss Hall                       | 1966                 | 1987                     | 45,62         |
|                        | Fitzpatrick Hall                   | 1968                 | 1989                     | 52,72         |
| Residence Hall - Men   | Crow Hall                          | 1965                 | 1989                     | 37,88         |
|                        | Daugette Hall                      | 1930                 | 1982                     | 48,30         |
| Residence Hall - COED  | Dixon Hall                         | 1966                 | 1983                     | 40,25         |
| residence riali - oold | Logan Hall                         | 1990                 | 1300                     | 31,30         |
|                        | Patterson Hall                     | 1990                 |                          | 39,14         |
|                        |                                    |                      | 1000                     |               |
| Apartmonto             | Sparkman Hall                      | 1974                 | 1990                     | 81,32         |
| Apartments             | Campus Inn 1 Bedroom Apartments    | 1971                 |                          | 13,48         |
|                        | Campus Inn Eff Apartments          | 1966                 |                          | 16,62         |
|                        | College Apartments                 | 1972                 |                          | 8,74          |
|                        | Colonial Arms                      | 1966                 | 2009                     | 20,63         |
|                        | International House                | 1964                 | 1982                     | 20,11         |

| Building Type | Building                      | Year Built /Acquired | Year of Major Renovation | Square Footage |
|---------------|-------------------------------|----------------------|--------------------------|----------------|
| Apartments    | Jax Apartments                | 2002                 |                          | 26,436         |
|               | Leadership House for Women    | 2001                 |                          | 5,130          |
|               | Pannell Hall                  | 1947                 | 1998                     | 44,543         |
|               | Penn House                    | 1968                 | 1980                     | 13,434         |
|               | Pi Kappa Phi                  | 2002                 |                          | 5,130          |
|               | Sigma Phi Epsilon             | 1996                 | 2010                     | 5,130          |
|               | Stadium Towers                | 2009                 |                          | 208,30         |
| Maintenance   | Duncan Maintenance Shop       | 1962                 | 1982                     | 7,451          |
|               | Maintenance Storage           | 1989                 |                          | 384            |
|               | Service Storage               | 1948                 | 1980                     | 1,746          |
|               | University Services Building  | 1971                 | 1990                     | 2,306          |
|               | University Warehouse          | 1976                 |                          | 13,808         |
| Miscellaneous | Alumni House                  | 1839                 | 1982                     | 3,040          |
|               | Alumni House Meeting Room     | 1839                 | 1982                     | 1,367          |
|               | Amphitheater                  | 1978                 |                          | 2,377          |
|               | Anders Hall (Round House)     | 1965                 | 2013                     | 5,295          |
|               | Building 3170 (AMSTI)         | 2007                 |                          | 12,970         |
|               | Building 3181 (JSU McClellan) | 2002                 | 2005                     | 137,000        |
|               | Cole Center                   | 1961                 | 1988                     | 25,863         |
|               | Forney Hall                   | 1917                 | 1984                     | 21,006         |
|               | Honors House (Newsome House)  | 1974                 |                          | 3,504          |
|               | Hopper Cafeteria              | 1961                 | 1990                     | 26,419         |
|               | Houston Cole Library          | 1973                 | 2002                     | 171,603        |
|               | Information Center            | 1967                 |                          | 684            |
|               | Observatory                   | 2008                 |                          | 108            |
|               | President's Home              | 1949                 | 2000                     | 6,292          |
|               | Rock House                    | 1930                 | 1980                     | 1,239          |
|               | Salls Hall                    | 1967                 | 1991                     | 22,84          |
|               | Theron Montgomery Building    | 1969                 | 2000                     | 52,14          |
|               | Williams Infirmary            | 1953                 | 1980                     | 2,772          |